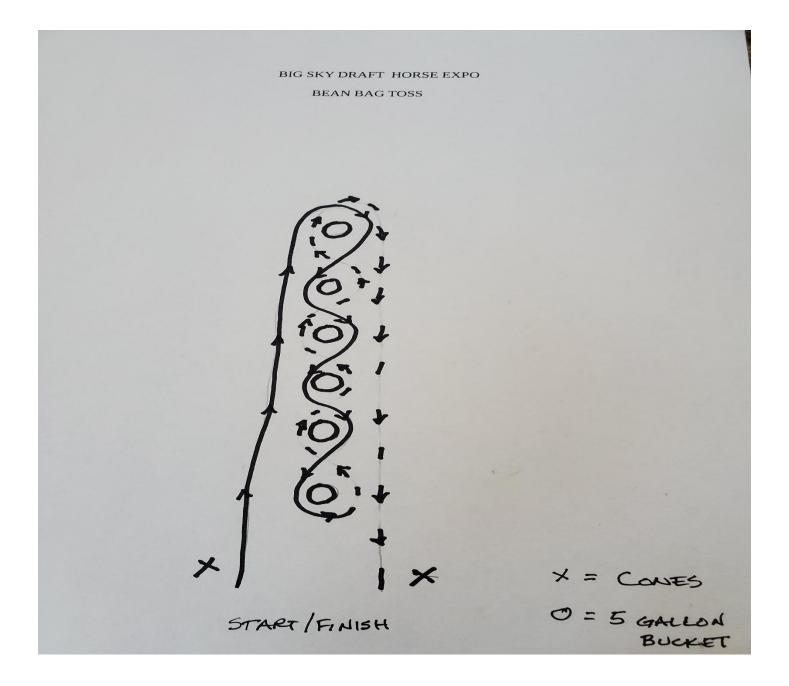

## BEAN BAG TOSS RULES

- 1. This is a **SINGLE HORSE**, a timed pattern class.
- 2. It is open to a single horse or mule pulling a 2 wheel vehicle.
- 3. Drivers will be handed 6 bean bags.
- 4. At the flag start drivers will race to the furthest bucket.
- 5. They will serpentine back through 6 buckets and return serpentining through the buckets.
- 6. During either serpentine pass a bean bag must be tossed into each of the 6 buckets.
- 7. Once driver has reached the end bucket s/he will race back to the finish line.
- 8. Fastest time wins.
- 9. Any gait is acceptable.
- 10. A 5 second penalty will be assessed for hitting a bucket with your animal or cart.
- 11. A 5 second penalty will be assessed for missing any bucket with a bean bag.